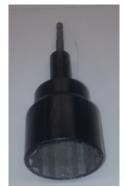

#### **DESCRIPTION**

The Speedy-Change tool is used in conjunction with your drill and removes the spring-guide nut with ease, saving time and energy. Includes drill arbor.

#### **ADDITIONAL INFO**

A separate tool is available to fit 27/-- and 38/-- filter units.

Figure 1: Speedy-Tool in use

Figure 2: Speedy-Tool

Phone: (604) 794-7755 Fax: (604) 794-7535 cjccanada@klassenhydraulics.com