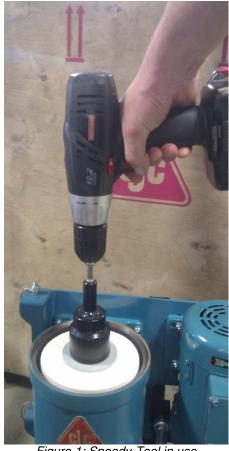

#### **DESCRIPTION**

The Speedy-Change tool is used in conjunction with your drill and removes the spring-guide nut with ease, saving time and energy. Includes drill arbor.

#### **ADDITIONAL INFO**

A separate tool is available to fit 27/-- and 38/-- filter units.

Figure 1: Speedy-Tool in use

Figure 2: Speedy-Tool

Phone: (604) 794-7755 Fax: (604) 794-7535 cjccanada@klassenhydraulics.com